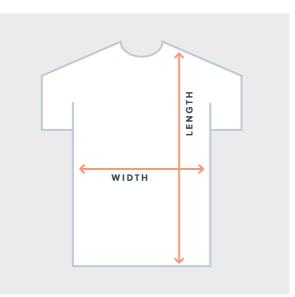

#### Size chart

| Inches Centimeters |        |        |
|--------------------|--------|--------|
| SIZE LABEL         | LENGTH | WIDTH  |
| XS                 | 26     | 16 1/2 |
| S                  | 28     | 18     |
| М                  | 29     | 20     |
| L                  | 30     | 22     |
| XL                 | 31     | 24     |
| 2XL                | 32     | 26     |
|                    |        |        |

#### Size chart

| Inches Centime | eters  |       |               |
|----------------|--------|-------|---------------|
| SIZE LABEL     | LENGTH | WIDTH | SLEEVE LENGTH |
| S              | 28     | 18    | 33 ½          |
| М              | 29     | 20    | 35            |
| L              | 30     | 22    | 36 ½          |
| XL             | 31     | 24    | 38            |
| 2XL            | 32     | 26    | 39 1/2        |
| 3XL            | 33     | 28    | 39 1/2        |
| 4XL            | 34     | 30    | 40            |

#### Size chart

| Inches     | Centimeters |        |
|------------|-------------|--------|
| SIZE LABEL | LENGTH      | WIDTH  |
| S          | 26          | 18 %   |
| М          | 26 ½        | 19 %   |
| L          | 27          | 20 %   |
| XL         | 27 1/2      | 22 3/8 |
| 2XL        | 28          | 23 %   |
| 3XL        | 28 ½        | 25 %   |
| 4XL        | 29          | 27 1/8 |

### Size chart

Inches Centimeters

| SIZE LABEL | LENGTH | WIDTH |
|------------|--------|-------|
| XS         | 27     | 16 ½  |
| S          | 28     | 18    |
| М          | 29     | 20    |
| L          | 30     | 22    |
| XL         | 31     | 24    |
| 2XL        | 32     | 26    |
| 3XL        | 33     | 28    |
| 4XL        | 34     | 30    |
|            |        |       |

# Lite-Weight Cotton T, S-3XL, Royal Blue

| Size chart         |        |       |
|--------------------|--------|-------|
| Inches Centimeters |        |       |
| SIZE LABEL         | LENGTH | WIDTH |
| S                  | 27 ½   | 18    |
| M                  | 28 3/4 | 20    |
| L                  | 29 3/4 | 22    |
| XL                 | 30 ¾   | 24    |
| 2XL                | 32     | 26    |
| 3XL                | 33     | 28    |