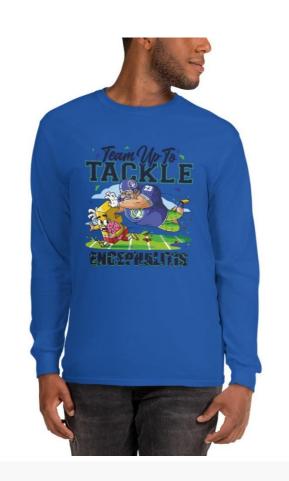

### 2023 T-Shirt Choices

# Style Options, Colors and Sizes: Baseball shirt, XS-2XL, Green or Blue Sleeves (2XL in blue only)





#### Size chart

| Inches Centimeters |        |        |
|--------------------|--------|--------|
| SIZE LABEL         | LENGTH | WIDTH  |
| XS                 | 26     | 16 1/2 |
| S                  | 28     | 18     |
| М                  | 29     | 20     |
| L                  | 30     | 22     |
| XL                 | 31     | 24     |
| 2XL                | 32     | 26     |
|                    |        |        |





### Long Sleeve, S-4XL, Royal or White

(4XL in white only)





#### Size chart

| Inches Centime | eters  |       |               |
|----------------|--------|-------|---------------|
| SIZE LABEL     | LENGTH | WIDTH | SLEEVE LENGTH |
| S              | 28     | 18    | 33 ½          |
| М              | 29     | 20    | 35            |
| L              | 30     | 22    | 36 ½          |
| XL             | 31     | 24    | 38            |
| 2XL            | 32     | 26    | 39 1/2        |
| 3XL            | 33     | 28    | 39 1/2        |
| 4XL            | 34     | 30    | 40            |





# V-Neck Recycled T, S-4XL, Blue Heather



#### Size chart

| Inches     | Centimeters |        |
|------------|-------------|--------|
| SIZE LABEL | LENGTH      | WIDTH  |
| S          | 26          | 18 %   |
| М          | 26 ½        | 19 %   |
| L