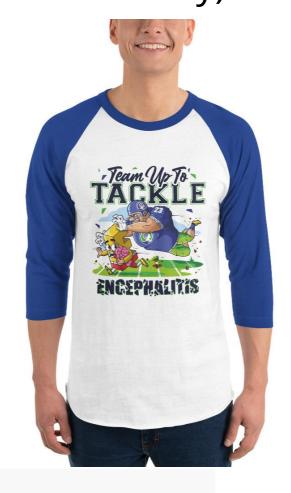

# Style Options, Colors and Sizes: Baseball shirt, XS-2XL, Green or Blue Sleeves (2XL in blue only)