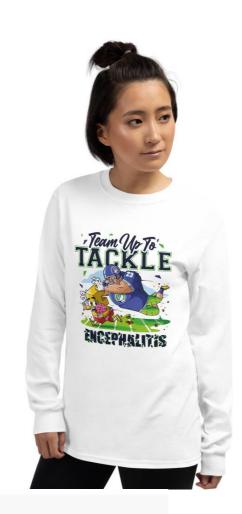

### 2023 T-Shirt Choices

# Style Options, Colors and Sizes: Baseball shirt, XS-2XL, Green or Blue Sleeves (2XL in blue only)





#### Size chart

| Inches Centimeters |        |        |
|--------------------|--------|--------|
| SIZE LABEL         | LENGTH | WIDTH  |
| XS                 | 26     | 16 1/2 |
| S                  | 28     | 18     |
| М                  | 29     | 20     |
| L                  | 30     | 22     |
| XL                 | 31     | 24     |
| 2XL                | 32     | 26     |
|                    |        |        |





### Long Sleeve, S-4XL, Royal or White

(4XL in white only)





#### Size chart

| Inches Centime | eters  |       |               |
|----------------|--------|-------|---------------|
| SIZE LABEL     | LENGTH | WIDTH | SLEEVE LENGTH |
| S              | 28     | 18    | 33 ½          |
| М              | 29     | 20    | 35            |
| L              | 30     | 22    | 36 ½          |
| XL             | 31     | 24    | 38            |
| 2XL            | 32     | 26    | 39 1/2        |
| 3XL            | 33     | 28    | 39 1/2        |
| 4XL            | 34     | 30    | 40            |





# V-Neck Recycled T, S-4XL, Blue Heather



#### Size chart

| Inches     | Centimeters |        |
|------------|-------------|--------|
| SIZE LABEL | LENGTH      | WIDTH  |
| S          | 26          | 18 %   |
| М          | 26 ½        | 19 %   |
| L