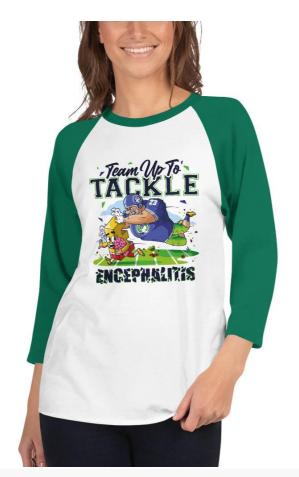

# Style Options, Colors and Sizes: Baseball shirt, XS-2XL, Green or Blue Sleeves (2XL in blue only)