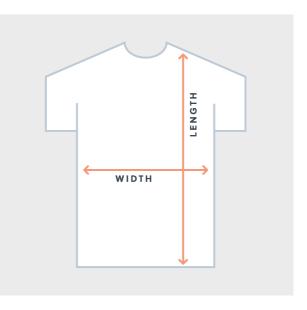

#### Size chart

| Inches Centimeters |        |        |
|--------------------|--------|--------|
| SIZE LABEL         | LENGTH | WIDTH  |
| XS                 | 26     | 16 1/2 |
| S                  | 28     | 18     |
| М                  | 29     | 20     |
| L                  | 30     | 22     |
| XL                 | 31     | 24     |
| 2XL                | 32     | 26     |
|                    |        |        |

#### Size chart

| Inches Centime | eters  |       |               |
|----------------|--------|-------|---------------|
| SIZE LABEL     | LENGTH | WIDTH | SLEEVE LENGTH |
| S              | 28     | 18    | 33 ½          |
| М              | 29     | 20    | 35            |
| L              | 30     | 22    | 36 ½          |
| XL             | 31     | 24    | 38            |
| 2XL            | 32     | 26    | 39 1/2        |
| 3XL            | 33     | 28    | 39 1/2        |
| 4XL            | 34     | 30    | 40            |

#### Size chart

| Inches     | Centimeters |        |
|------------|-------------|--------|
| SIZE LABEL | LENGTH      | WIDTH  |
| S          | 26          | 18 %   |
| М          | 26 ½        | 19 %   |
| L          | 27          | 20 %   |
| XL         | 27 1/2      | 22 3/8 |
| 2XL        | 28          | 23 %   |
| 3XL        | 28 ½        | 25 %   |
| 4XL        | 29          | 27 1/8 |

### Size chart

Inches Centimeters

| SIZE LABEL | LENGTH | WIDTH |
|------------|--------|-------|
| XS         | 27     | 16 ½  |
| S          | 28     | 18    |
| М          | 29     | 20    |
| L          | 30     | 22    |
| XL         | 31     | 24    |
| 2XL        | 32     | 26    |
| 3XL        | 33     | 28    |
| 4XL        | 34     | 30    |
|            |        |       |

# Lite-Weight Cotton T, S-3XL, Royal Blue

| Size chart         |        |       |
|--------------------|--------|-------|
| Inches Centimeters |        |       |
| SIZE LABEL         | LENGTH | WIDTH |
| S                  | 27 ½   | 18    |
| M                  | 28 3/4 | 20    |
| L                  | 29 3/4 | 22    |
| XL                 | 30 ¾   | 24    |
| 2XL                | 32     | 26    |
| 3XL                | 33     | 28    |