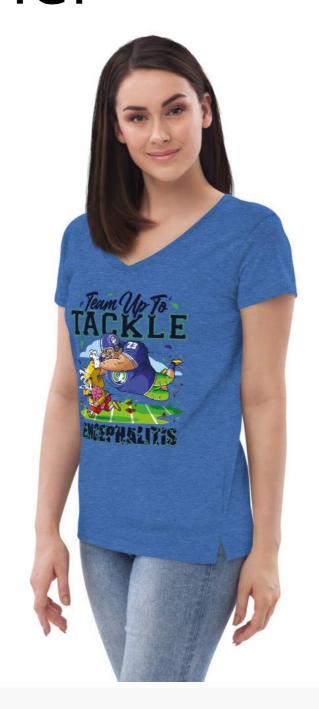

| 30     | 22     |
| XL                 | 31     | 24     |
| 2XL                | 32     | 26     |
|                    |        |        |





### Long Sleeve, S-4XL, Royal or White

(4XL in white only)





#### Size chart

| Inches Centime | eters  |       |               |
|----------------|--------|-------|---------------|
| SIZE LABEL     | LENGTH | WIDTH | SLEEVE LENGTH |
| S              | 28     | 18    | 33 ½          |
| М              | 29     | 20    | 35            |
| L              | 30     | 22    | 36 ½          |
| XL             | 31     | 24    | 38            |
| 2XL            | 32     | 26    | 39 1/2        |
| 3XL            | 33     | 28    | 39 1/2        |
| 4XL            | 34     | 30    | 40            |





# V-Neck Recycled T, S-4XL, Blue Heather



#### Size chart

| Inches     | Centimeters |        |
|------------|-------------|--------|
| SIZE LABEL | LENGTH      | WIDTH  |
| S          | 26          | 18 %   |
| М          | 26 ½        | 19 %   |
| L          | 27          | 20 %   |
| XL         | 27 1/2      | 22 3/8 |
| 2XL        | 28          | 23 %   |
| 3XL        | 28 ½        | 25 %   |
| 4XL        | 29          | 27 1/8 |





# Tri-Blend T, XS-3XL, Royal, Navy, Blue or White Fleck











### Size chart

Inches Centimeters

| SIZE LABEL | LENGTH | WIDTH |
|------------|--------|-------|
| XS         | 27     | 16 ½  |
| S          | 28     | 18    |
| М          | 29     | 20    |
| L          | 30     | 22    |
| XL         | 31     | 24    |
| 2XL        | 32     | 26    |
| 3XL        | 33     | 28    |
| 4XL